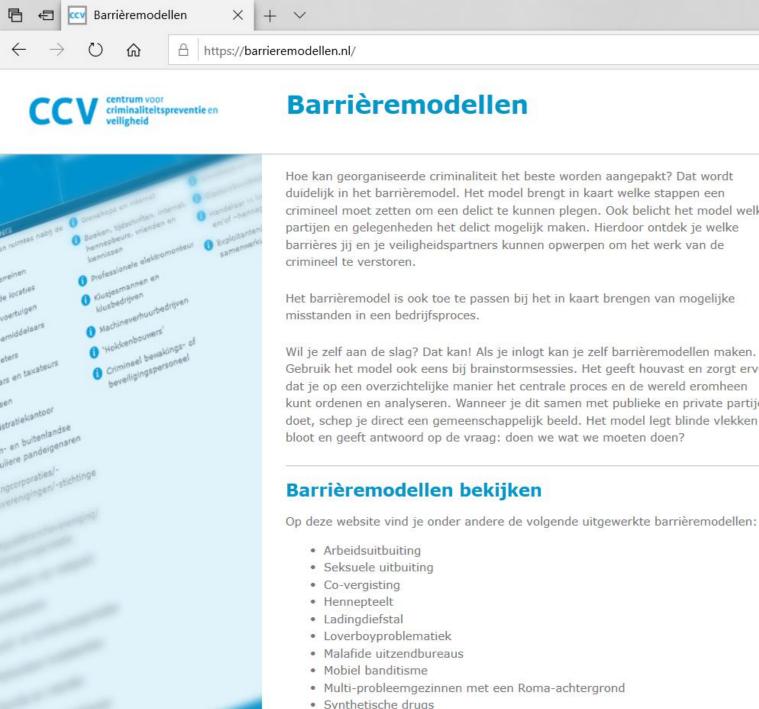

Hoe kan georganiseerde criminaliteit het beste worden aangepakt? Dat wordt duidelijk in het barrièremodel. Het model brengt in kaart welke stappen een crimineel moet zetten om een delict te kunnen plegen. Ook belicht het model welke partijen en gelegenheden het delict mogelijk maken. Hierdoor ontdek je welke barrières jij en je veiligheidspartners kunnen opwerpen om het werk van de

Het barrièremodel is ook toe te passen bij het in kaart brengen van mogelijke

Wil je zelf aan de slag? Dat kan! Als je inlogt kan je zelf barrièremodellen maken. Gebruik het model ook eens bij brainstormsessies. Het geeft houvast en zorgt ervoor dat je op een overzichtelijke manier het centrale proces en de wereld eromheen kunt ordenen en analyseren. Wanneer je dit samen met publieke en private partijen doet, schep je direct een gemeenschappelijk beeld. Het model legt blinde vlekken

· Synthetische drugs

E-mail

Wachtwoord

Inloggen

Wachtwoord vergeten? Mail ons!

Heb je nog geen account?

Account aanvragen